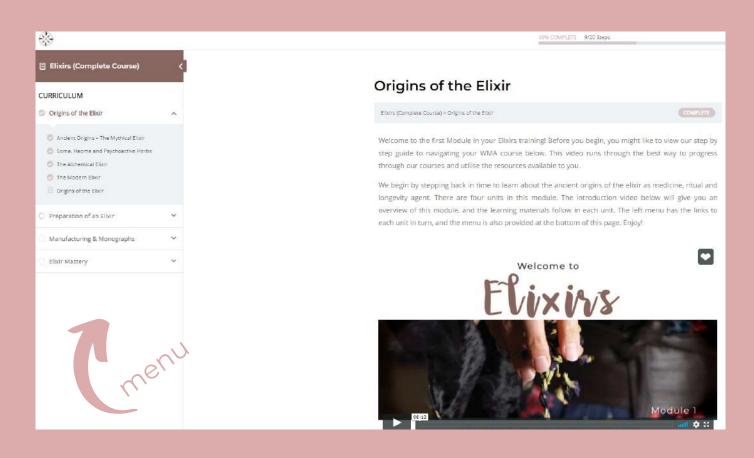

### BEGIN WITH...

The first module intro page and move through each unit in turn. Use the Curriculum menu (left) to select particular units

3

### BEGIN WITH...

The first module intro page and move through each unit in turn. Use the Curriculum menu (left) to select particular units. Complete all units before moving onto the next module.