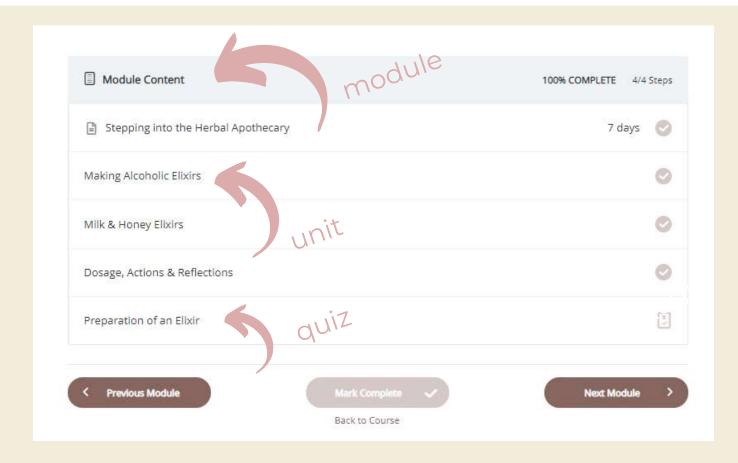

### STRUCTURE

Content is divided into modules which are divided into units. Learning content is found in the units. Cover each unit in order. Each module concludes with a quiz.

### MODULES

All modules start with the introduction page with video welcome and overview of content to establish your learning outcomes and key topics.