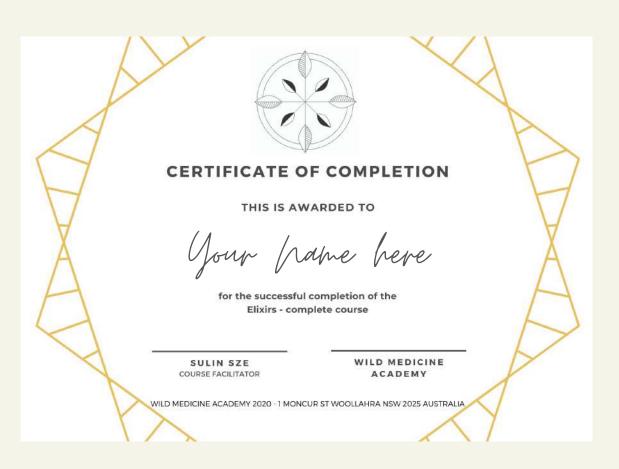

## COMPLETE YOUR COURSE

Successfully complete the quiz for the final unit in your final module and we automatically generate your certificate of completion. Well done!