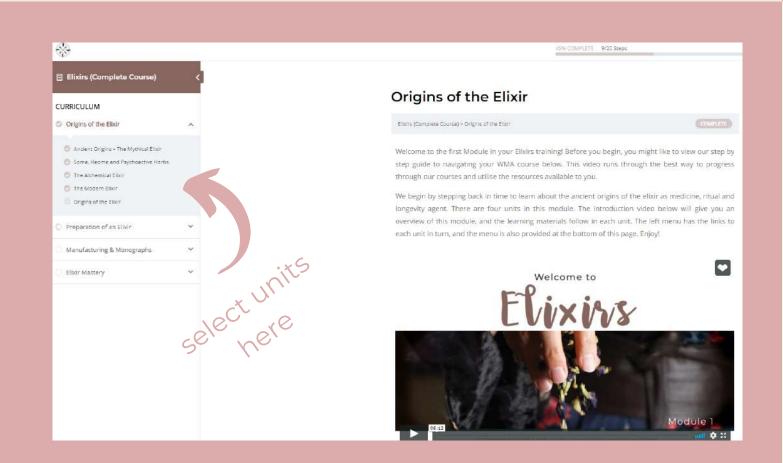

### BEGIN WITH...

The first module intro page and move through each unit in turn. Use the Curriculum menu (left) to select particular units

3

### BEGIN WITH...

The first module intro page and move through each unit in turn. Use the Curriculum menu (left) to select particular units. Complete all units before moving onto the next module.