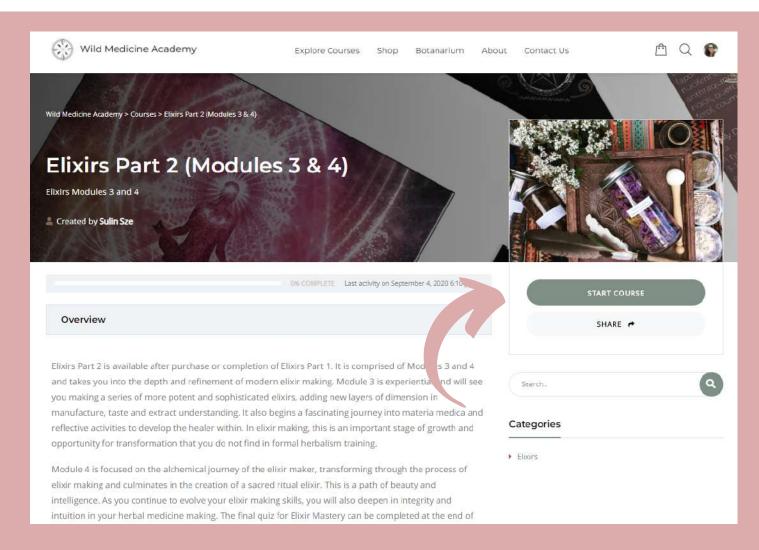

### CLICK ON "START"

After selecting your purchased course, click on the "Start course" button on the right

2